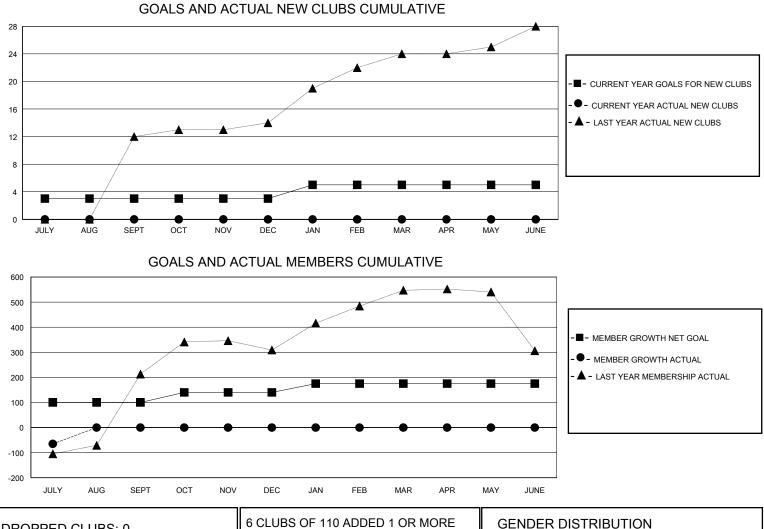

## District 3234H2

Results as of: 7/31/2024

| GMT:          |               |             |               |                       |                         |                         |                                                    |  |  |
|---------------|---------------|-------------|---------------|-----------------------|-------------------------|-------------------------|----------------------------------------------------|--|--|
|               | Club          | S           |               | Members               |                         |                         |                                                    |  |  |
|               | RESULTS FOR   | R 2024-2025 |               | RESULTS FOR 2024-2025 |                         |                         |                                                    |  |  |
| QUARTER       | NEW CLUB GOAL | NEW CLUBS   | DROPPED CLUBS | QUARTER               | IBER GROWTH NET<br>GOAL | MEMBER GROWTH<br>ACTUAL | DROPPED<br>MEMBERS ACTUAL<br>(including transfers) |  |  |
| JULY/AUG/SEPT | 3             | 0           | 0             | JULY/AUG/SEPT         | 100                     | 16                      | 79                                                 |  |  |
| OCT/NOV/DEC   | 0             | 0           | 0             | OCT/NOV/DEC           | 40                      | 0                       | 0                                                  |  |  |
| JAN/FEB/MAR   | 2             | 0           | 0             | JAN/FEB/MAR           | 35                      | 0                       | 0                                                  |  |  |
| APR/MAY/JUNE  | 0             | 0           | 0             | APR/MAY/JUNE          | 0                       | 0                       | 0                                                  |  |  |

| DROPPED CLUBS: 0 |    | 6 CLUBS OF 110 ADDED 1 OR MORE | GENDER DISTRIBUTION               |                |       |
|------------------|----|--------------------------------|-----------------------------------|----------------|-------|
|                  |    | NEW MEMBERS                    | MALE                              | 2,781 (69.04%) |       |
|                  |    |                                | FEMALE                            | 1,246 (30.93%) |       |
| DROPPED MEMBERS  |    |                                |                                   |                |       |
| DECEASED         | 1  | CLICK HERE FOR CUMULATIVE      | TOTAL FAMILY UNIT MEMBERS         |                | 2,112 |
| CLUB CANCELLED 0 |    | MEMBERSHIP DATA                |                                   |                | 1 000 |
| OTHER            | 78 |                                | FAMILY MEMBERS PAYING HALF 1 DUES |                | 1,206 |
| TOTAL            | 79 |                                |                                   |                |       |